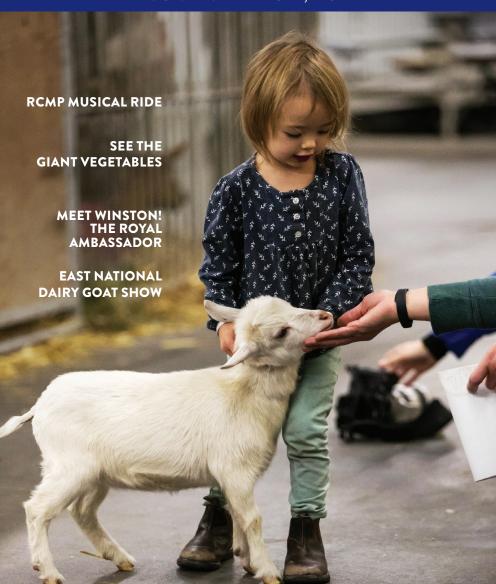

#### SMALL ANIMAL PAVILLION

9:00AM - 5:30PM

East National Dairy Goat Show

# EDUCATION RING

**9:30AM** Winston says Hello!

**10:00AM** You Be The Judge Contest

**11:00AM** Sheep Shearing

**12:30PM** Royal Trivia Challenge Meet the Llamas

**2:00PM** Meet the Farmers & Animal Hairdressers

**5:00PM** Winston says Goodnight!