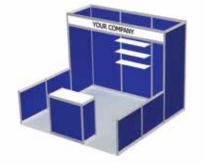

## MX1010 - 10'x10'

- Attractive brushed aluminum structure with your choice of panel colour
- 3 shelves
- 10' x 10' carpet
- 2 side chairs
- Pedestal table
- Company ID sign (logo extra)
- Custom graphic option

## MX1020 - 10'x20'

- Attractive brushed aluminum structure with your choice of panel colour
- 6 shelves
- 10' x 20' carpet
- 2 side chairs
- Pedestal table
- Company ID sign (logo extra)
- Custom graphic option

\*All packages include delivery, installation and dismantling.

| ITEM #    | QTY | DESCRIPTION                                     | PRE-SHOW   | AFTER<br>DEADLINE | TOTAL |
|-----------|-----|-------------------------------------------------|------------|-------------------|-------|
| P-0004    |     | MX1010 - 10' x 10' – Brushed Aluminum Structure | \$1,403.00 | \$2,105.00        |       |
| P-0007    |     | MX1010 - 10' x 10' – Black Aluminum Structure   | \$1,657.00 | \$2,486.00        |       |
| P-0005    |     | MX1020 - 10' x 20' – Brushed Aluminum Structure | \$2,110.00 | \$3,165.00        |       |
| P-0006    |     | MX1020 - 10' x 20' – Black Aluminum Structure   | \$2,361.00 | \$3,542.00        |       |
| 80-05-002 |     | Add company logo to ID Sign                     | \$98.00    | \$147.00          |       |
| 80-07-002 |     | Add graphic panel (full height panel)           | \$410.00   | \$615.00          |       |
| 80-07-003 |     | Add graphic panel (side wall – low rail panel)  | \$212.00   | \$318.00          |       |