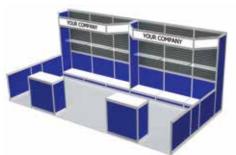

# **MX Show Special Order Form**

| SHOW     | ROYAL AGRICULTURAL WINTE | DE       | ADLINE DA | ΠE | October 7, 2019 |     |                       |
|----------|--------------------------|----------|-----------|----|-----------------|-----|-----------------------|
| LOCATION | Enercare Centre          |          |           | 9  | SHOW DAT        | ES  | November 1 - 10, 2019 |
| COMPANY  |                          |          |           |    | воот            | H # |                       |
| ADDRESS  |                          |          |           |    |                 |     |                       |
| CITY     |                          | PROV / S | STATE     |    | POSTAL/         | ZIP |                       |
| CONTACT  |                          | TITLE    |           |    | EMAIL           |     |                       |
| TEL      |                          | EXT      |           |    | FAX             |     |                       |

## MX1020 - 10'x20'

- Attractive brushed aluminum structure with your choice of panel colour
- 6 shelves
- 10' x 20' carpet
- 2 side chairs
- Pedestal table
- Company ID sign (logo extra)
- Custom graphic option