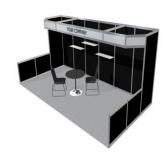

# **MX Show Special Order Form**

| SHOW     | ROYAL AGRICULTURAL WINTE | DE       | ADLINE DA | ΠE | October 7, 2019 |     |                       |
|----------|--------------------------|----------|-----------|----|-----------------|-----|-----------------------|
| LOCATION | Enercare Centre          |          |           | 9  | SHOW DAT        | ES  | November 1 - 10, 2019 |
| COMPANY  |                          |          |           |    | воот            | H # |                       |
| ADDRESS  |                          |          |           |    |                 |     |                       |
| CITY     |                          | PROV / S | STATE     |    | POSTAL/         | ZIP |                       |
| CONTACT  |                          | TITLE    |           |    | EMAIL           |     |                       |
| TEL      |                          | EXT      |           |    | FAX             |     |                       |

## MX1020 - 10'x20'

- Attractive brushed aluminum structure with your choice of panel colour
- 6 shelves
- 10' x 20' carpet
- 2 side chairs
- Pedestal table
- Company ID sign (logo extra)
- Custom graphic option