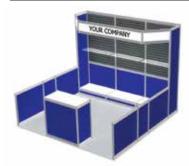

## MX1010 - 10'x10'

- Attractive brushed aluminum structure with your choice of panel colour
- 3 shelves
- 10' x 10' carpet
- 2 side chairs
- Pedestal table
- Company ID sign (logo extra)
- Custom graphic option

## MX1020 - 10'x20'

- Attractive brushed aluminum structure with your choice of panel colour
- 6 shelves
- 10' x 20' carpet
- 2 side chairs
- Pedestal table
- Company ID sign (logo extra)
- Custom graphic option

\*All packages include delivery, installation and dismantling.

| ITEM #    | QTY | DESCRIPTION                                     | PRE-SHOW   | AFTER<br>DEADLINE | TOTAL |
|-----------|-----|-------------------------------------------------|------------|-------------------|-------|
| P-0004    |     | MX1010 - 10' x 10' – Brushed Aluminum Structure | \$1,403.00 | \$2,105.00        |       |
| P-0007    |     | MX1010 - 10' x 10' – Black Aluminum Structure   | \$1,657.00 | \$2,486.00        |       |
| P-0005    |     | MX1020 - 10' x 20' – Brushed Aluminum Structure | \$2,110.00 | \$3,165.00        |       |
| P-0006    |     | MX1020 - 10' x 20' – Black Aluminum Structure   | \$2,361.00 | \$3,542.00        |       |
| 80-05-002 |     | Add company logo to ID Sign                     | \$98.00    | \$147.00          |       |
| 80-07-002 |     | Add graphic panel (full height panel)           | \$410.00   | \$615.00          |       |
| 80-07-003 |     | Add graphic panel (side wall – low rail panel)  | \$212.00   | \$318.00          |       |