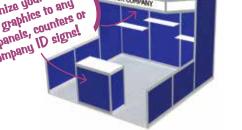

## MX1010 - 10'x10'

- Attractive brushed aluminum structure with your choice of panel colour
- 3 shelves
- 10' x 10' carpet
- 2 side chairs
- Pedestal table
- Company ID sign (logo extra)
- Custom graphic option

## MX1020 - 10'x20'

- Attractive brushed aluminum structure with your choice of panel colour
- 6 shelves
- 10' x 20' carpet
- 2 side chairs
- Pedestal table
- Company ID sign (logo extra)
- Custom graphic option

\*All packages include delivery, installation and dismantling.

| ITEM #    | QTY | DESCRIPTION                                     | PRE-SHOW   | AFTER<br>DEADLINE | TOTAL |
|-----------|-----|-------------------------------------------------|------------|-------------------|-------|
| P-0004    |     | MX1010 - 10' x 10' – Brushed Aluminum Structure | \$1,403.00 | \$2,105.00        |       |
| P-0007    |     | MX1010 - 10' x 10' – Black Aluminum Structure   | \$1,657.00 | \$2,486.00        |       |
| P-0005    |     | MX1020 - 10' x 20' – Brushed Aluminum Structure | \$2,110.00 | \$3,165.00        |       |
| P-0006    |     | MX1020 - 10' x 20' – Black Aluminum Structure   | \$2,361.00 | \$3,542.00        |       |
| 80-05-002 |     | Add company logo to ID Sign                     | \$98.00    | \$147.00          |       |
| 80-07-002 |     | Add graphic panel (full height panel)           | \$410.00   | \$615.00          |       |
| 80-07-003 |     | Add graphic panel (side wall – low rail panel)  | \$212.00   | \$318.00          |       |