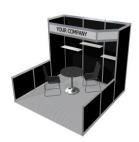

# **MX Show Special Order Form**

| SHOW     | ROYAL AGRICULTURAL WINTE | DE       | ADLINE DA | ΠE | October 7, 2019 |     |                       |
|----------|--------------------------|----------|-----------|----|-----------------|-----|-----------------------|
| LOCATION | Enercare Centre          |          |           | 9  | SHOW DAT        | ES  | November 1 - 10, 2019 |
| COMPANY  |                          |          |           |    | воот            | H # |                       |
| ADDRESS  |                          |          |           |    |                 |     |                       |
| CITY     |                          | PROV / S | STATE     |    | POSTAL/         | ZIP |                       |
| CONTACT  |                          | TITLE    |           |    | EMAIL           |     |                       |
| TEL      |                          | EXT      |           |    | FAX             |     |                       |

## MX1010 - 10'x10'

- Attractive brushed aluminum structure with your choice of panel colour
- 3 shelves
- 10' x 10' carpet
- 2 side chairs
- Pedestal table
- Company ID sign (logo extra)
- Custom graphic option