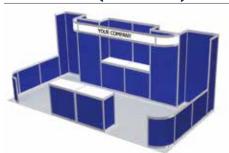

# **MX Show Special Order Form**

| SHOW     | ROYAL AGRICULTURAL WINTE | DE       | ADLINE DA | ΠE | October 7, 2019 |     |                       |
|----------|--------------------------|----------|-----------|----|-----------------|-----|-----------------------|
| LOCATION | Enercare Centre          |          |           | 9  | SHOW DAT        | ES  | November 1 - 10, 2019 |
| COMPANY  |                          |          |           |    | воот            | H # |                       |
| ADDRESS  |                          |          |           |    |                 |     |                       |
| CITY     |                          | PROV / S | STATE     |    | POSTAL/         | ZIP |                       |
| CONTACT  |                          | TITLE    |           |    | EMAIL           |     |                       |
| TEL      |                          | EXT      |           |    | FAX             |     |                       |

## MX1010 - 10'x10'

- Attractive brushed aluminum structure with your choice of panel colour
- 3 shelves
- 10' x 10' carpet
- 2 side chairs
- Pedestal table
- Company ID sign (logo extra)
- Custom graphic option