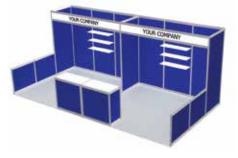

# **MX Show Special Order Form**

| SHOW     | ROYAL AGRICULTURAL WINTE | DE       | ADLINE DA | ΠE | October 7, 2019 |     |                       |
|----------|--------------------------|----------|-----------|----|-----------------|-----|-----------------------|
| LOCATION | Enercare Centre          |          |           | 9  | SHOW DAT        | ES  | November 1 - 10, 2019 |
| COMPANY  |                          |          |           |    | воот            | H # |                       |
| ADDRESS  |                          |          |           |    |                 |     |                       |
| CITY     |                          | PROV / S | STATE     |    | POSTAL/         | ZIP |                       |
| CONTACT  |                          | TITLE    |           |    | EMAIL           |     |                       |
| TEL      |                          | EXT      |           |    | FAX             |     |                       |

## MX1020 - 10'x20'

- Attractive brushed aluminum structure with your choice of panel colour
- 6 shelves
- 10' x 20' carpet
- 2 side chairs
- Pedestal table
- Company ID sign (logo extra)
- Custom graphic option