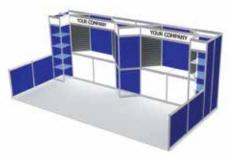

# **MX Show Special Order Form**

| SHOW     | ROYAL AGRICULTURAL WINTE | DE       | ADLINE DA | ΠE | October 7, 2019 |     |                       |
|----------|--------------------------|----------|-----------|----|-----------------|-----|-----------------------|
| LOCATION | Enercare Centre          |          |           | 9  | SHOW DAT        | ES  | November 1 - 10, 2019 |
| COMPANY  |                          |          |           |    | воот            | H # |                       |
| ADDRESS  |                          |          |           |    |                 |     |                       |
| CITY     |                          | PROV / S | STATE     |    | POSTAL/         | ZIP |                       |
| CONTACT  |                          | TITLE    |           |    | EMAIL           |     |                       |
| TEL      |                          | EXT      |           |    | FAX             |     |                       |

## MX1020 - 10'x20'

- Attractive brushed aluminum structure with your choice of panel colour
- 6 shelves
- 10' x 20' carpet
- 2 side chairs
- Pedestal table
- Company ID sign (logo extra)
- Custom graphic option