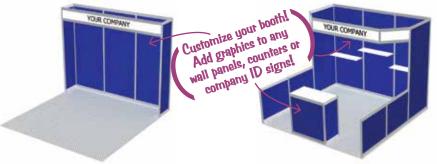

## MX1010 - 10'x10'

- Attractive brushed aluminum structure with your choice of panel colour
- 3 shelves
- 10' x 10' carpet
- 2 side chairs
- Pedestal table
- Company ID sign (logo extra)
- Custom graphic option

## MX1020 - 10'x20'

- Attractive brushed aluminum structure with your choice of panel colour
- 6 shelves
- 10' x 20' carpet
- 2 side chairs
- Pedestal table
- Company ID sign (logo extra)
- Custom graphic option

\*All packages include delivery, installation and dismantling.

| ITEM #    | QTY | DESCRIPTION                                     | PRE-SHOW   | AFTER<br>DEADLINE | TOTAL |
|-----------|-----|-------------------------------------------------|------------|-------------------|-------|
| P-0004    |     | MX1010 - 10' x 10' – Brushed Aluminum Structure | \$1,403.00 | \$2,105.00        |       |
| P-0007    |     | MX1010 - 10' x 10' – Black Aluminum Structure   | \$1,657.00 | \$2,486.00        |       |
| P-0005    |     | MX1020 - 10' x 20' – Brushed Aluminum Structure | \$2,110.00 | \$3,165.00        |       |
| P-0006    |     | MX1020 - 10' x 20' – Black Aluminum Structure   | \$2,361.00 | \$3,542.00        |       |
| 80-05-002 |     | Add company logo to ID Sign                     | \$98.00    | \$147.00          |       |
| 80-07-002 |     | Add graphic panel (full height panel)           | \$410.00   | \$615.00          |       |
| 80-07-003 |     | Add graphic panel (side wall – low rail panel)  | \$212.00   | \$318.00          |       |